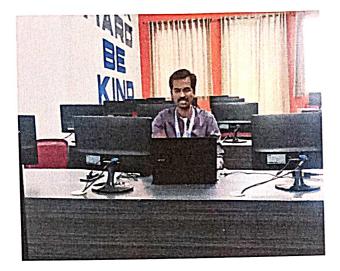

#### Day-1: 26.04.2021

Dr. Bala koteshwari Principal and Dean of Sanskrithi School of Business introduced the theme of the FDP **"WRITING AND PUBLISHING OF PAPER IN HIGH IMPACT JOURNALS**". She presented overview of the program. Resource person Dr.Rahul was introduced to the audience. The resource person has explained about, how to structure research paper and why to publish a quality research paper in high impact journals.