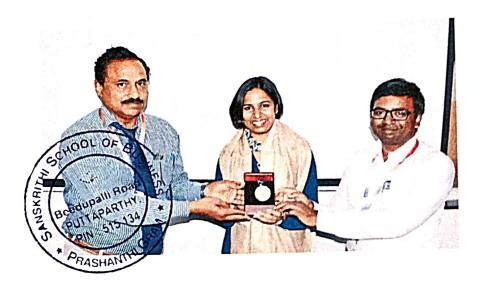

#### A TWO DAYS NATIONAL LEVEL FDP

on Case Method of Teaching, Writing and **Business Game Exercise:** FDP on "Case Method of Teaching, Writing and Business Game Exercise, conducted in my B-School with IIMB retired professor Prof. Ramesh Tagat sir on 28th and 29th January - 2017.

RISE 1

Dr. Balakotucor **PRINCIPAL** Sanskrithi School of Business, Beedupalli Road, Prasanthigram, PUTTAPARTHI - 515154 ------

TWO DAY FACULTY DEVELOPMENT PROGRAM

Taga

3 10

CASE METHOD OF TEACHING, WRITING AND BUSINESS GAME ET