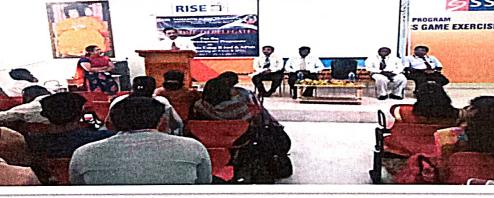

#### A TWO DAYS NATIONAL LEVEL FDP

on Case Method of Teaching, Writing and **Business Game Exercise:** FDP on "Case Method of Teaching, Writing and Business Game Exercise, conducted in my B-School with IIMB retired professor Prof. Ramesh Tagat sir on 28th and 29th January - 2017.

RISE 1

Dr. Balakotucor **PRINCIPAL** Sanskrithi School of Business, Beedupalli Road, Prasanthigram, PUTTAPARTHI - 515154 ------

TWO DAY FACULTY DEVELOPMENT PROGRAM

Taga

3 10

CASE METHOD OF TEACHING, WRITING AND BUSINESS GAME ET

Resource Persons

Approved by AICTE, New Delhi, Affiliated to JNTUA, Anantapur, Beedupalli Road, Prasanthigram, Puttaparthi, Sri Sathya sai District – 515 134,

Ms.Sarika Rangani, Founder - 'The You Q', A Personality Development Trainer