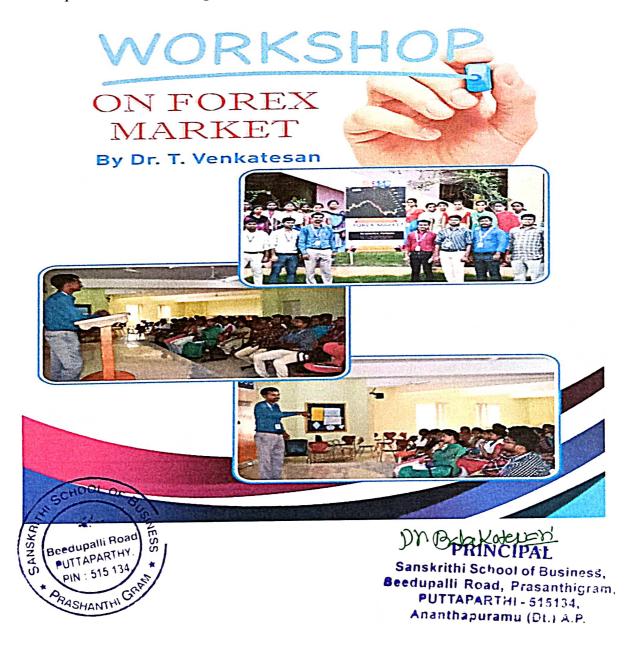

#### 4<sup>th</sup> may,2019

A workshop on forex market and its applications

A workshop on forex market and its applications in our sanskrithi school of business by dr.t. Venkatesan, who is a professor at ssb having more than 8 years of experience in accounting in management. He has participated and presented papers in various national and nternational conferences. The workshop is all about forex markets and its applications, every management student should have a minimum knowledge about the forex markets.dr.t.venkatesan is having vast experience in accounting and business management system