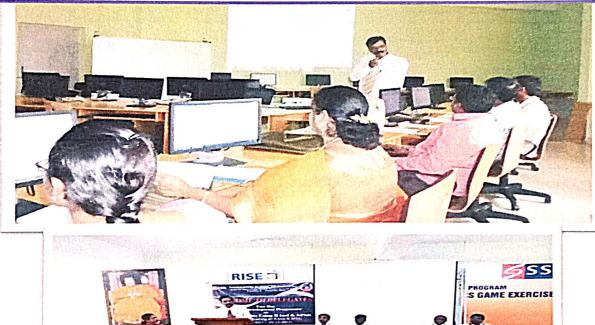

#### A TWO DAYS NATIONAL LEVEL FDP

on Case Method of Teaching, Writing and **Business Game Exercise:** FDP on "Case Method of Teaching, Writing and Business Game Exercise, conducted in my B-School with IIMB retired professor Prof. Ramesh Tagat sir on 28th and 29th January - 2017.

RISE 1

Dr. Balakotucor **PRINCIPAL** Sanskrithi School of Business, Beedupalli Road, Prasanthigram, PUTTAPARTHI - 515154 ------

TWO DAY FACULTY DEVELOPMENT PROGRAM

Taga

3 10

CASE METHOD OF TEACHING, WRITING AND BUSINESS GAME ET