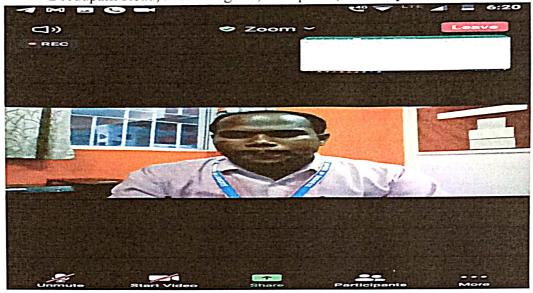

#### Day-1: 26.04.2021

Dr. Bala koteshwari Principal and Dean of Sanskrithi School of Business introduced the theme of the FDP **"WRITING AND PUBLISHING OF PAPER IN HIGH IMPACT JOURNALS**". She presented overview of the program. Resource person Dr.Rahul was introduced to the audience. The resource person has explained about, how to structure research paper and why to publish a quality research paper in high impact journals.