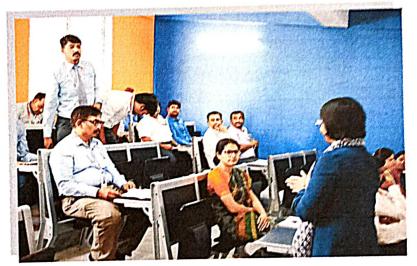

#### Day-1: 26.04.2021

Dr. Bala koteshwari Principal and Dean of Sanskrithi School of Business introduced the theme of the FDP **"WRITING AND PUBLISHING OF PAPER IN HIGH IMPACT JOURNALS**". She presented overview of the program. Resource person Dr.Rahul was introduced to the audience. The resource person has explained about, how to structure research paper and why to publish a quality research paper in high impact journals.