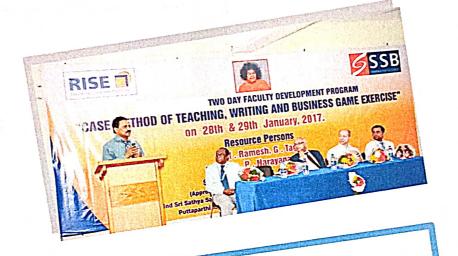

#### A TWO DAYS NATIONAL LEVEL FDP

on Case Method of Teaching, Writing and **Business Game Exercise:** FDP on "Case Method of Teaching, Writing and Business Game Exercise, conducted in my B-School with IIMB retired professor Prof. Ramesh Tagat sir on 28th and 29th January - 2017.

RISE 1

Dr. Balakotucor **PRINCIPAL** Sanskrithi School of Business, Beedupalli Road, Prasanthigram, PUTTAPARTHI - 515154 ------

TWO DAY FACULTY DEVELOPMENT PROGRAM

Taga

3 10

CASE METHOD OF TEACHING, WRITING AND BUSINESS GAME ET

Resource Persons

Approved by AICTE, New Delhi, Affiliated to JNTUA, Anantapur, Beedupalli Road, Prasanthigram, Puttaparthi, Sri Sathya sai District – 515 134,

Ms.Sarika Rangani, Founder - 'The You Q', A Personality Development Trainer