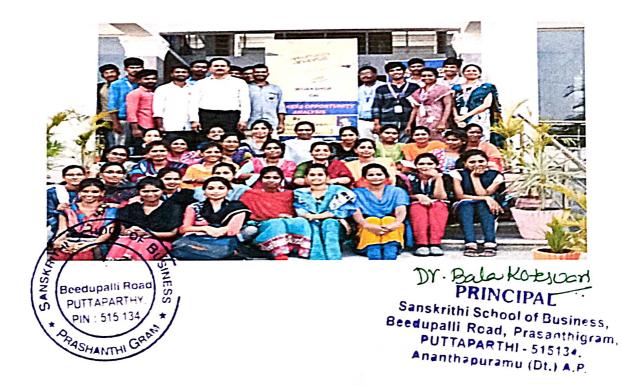

Event: workshop on business opportunity analysis

Workshop on business opportunity analysis: dr. P narayana reddy garu - group director of sanskrithi group of institutions, puttaparthi has conducted the one day workshop on business opportunity analysis. In this contemporary world, business plays a vital role. As an entrepreneur, you can greatly increase your chances of success by analyzing the business concept, your market place, your industry and competition, and your financial and organizational structures. Whether you plan to expand an existing business, acquire an existing business, or start a new business, a feasibility analysis will evaluate a business idea to see if it is worth pursuing. Students of i mba had an interactive session with our group