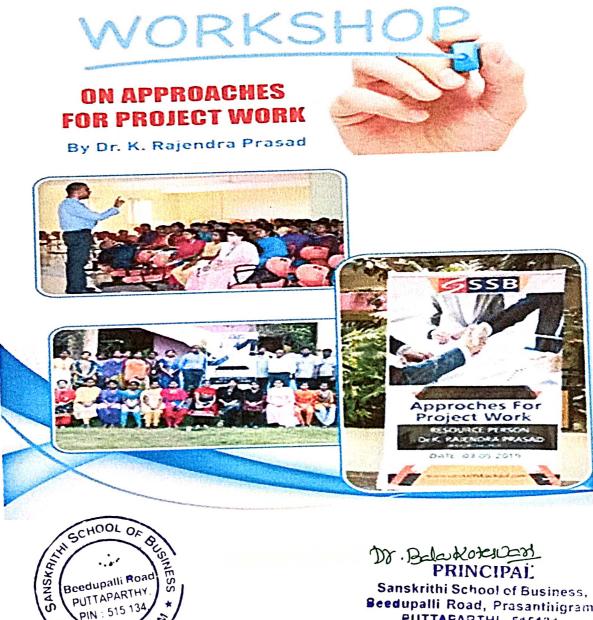

#### 3<sup>rd</sup> May, 2019

Bcedupalli Road

PUTTAPARTH

PIN : 515

PRASHAM

A workshop on approaches of project work by dr.k. Rajendra prasad in our sanskrithi school of business, who is a professor having more than 13 years of experience in teaching on 03/05/2019(today). The workshop is all about the approaches of project work and how to do a project work on different topics etc